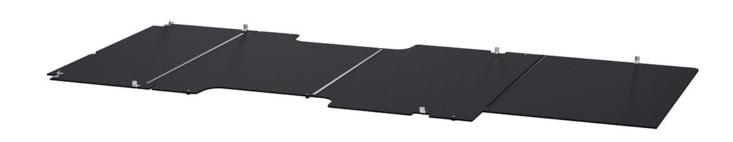

### FORD TRANSIT 148" WB EXT FLOORING W/O MOUNTING TRACKS

Part #: 40476TE

# Ford Transit 148" WB EXT Flooring w/o Mounting Tracks

This flooring consists of 3-4 composite pieces connected by aluminum extrusion. 40476XX series floors do not have mounting tracks to allow for a flat cargo area. Shelves and accessories can be mounted by drilling through the floor and installing plus nuts into the OEM van floor. Installation of the rigid flooring allows for a flat smooth surface in the cargo area of the van.