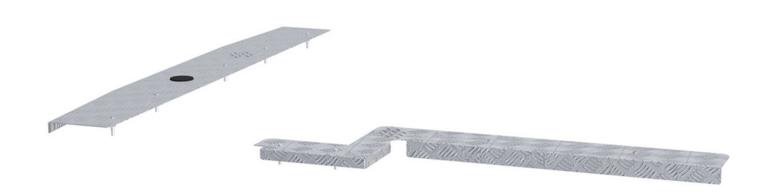

## **Transit Threshold Kit**

Transit van rear and curbside door aluminum 5 bar tread plate threshold kit. These aluminum tread plate thresholds protect your van from wear and tear from constant use.

#### Features:

- Aluminum Thresholds replace the factory thresholds.
- Durable and attractive.
- Easily installed in all Transit vans.
- Kit includes both curbside and rear door thresholds.