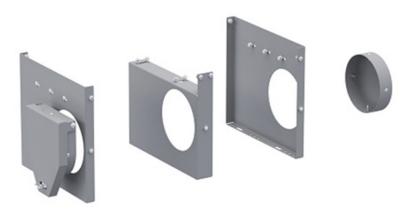

## **UNDER SHELF CONDUIT CARRIER**

Part #: 40236

## **Under Shelf Conduit Carrier**

PVC conduit carrier mounts below any Holman steel shelves. It is compatible with 6" PVC tubing (NOT included). This additional mount is used with 40236 when more than three Holman shelves are to be installed. One 40235 will need to be used for each additional shelf installed installed.

## Features:

- Easily attaches to widely available 6" PVC pipe for lightweight and versatile conduit carrier.
- Mounts below Holman steel shelving.
- Low loading height reduces risk of injury.
- 40235 is needed when more than three Holman shelves are to be installed. One 40235 will need to be used for each additional shelf installed.