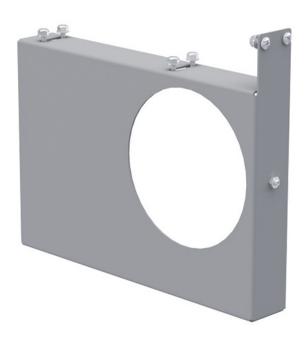

## **ADDITIONAL MOUNT - UNDER-SHELF CONDUIT CARRIER**

Part #: 40235

## **Additional Mount - Under Shelf Conduit Carrier**

PVC conduit carrier mounts below any Holman steel shelves. It is compatible with 6" PVC tubing (NOT included). This additional mount is used with 40236 when more than three Holman shelves are to be installed. One 40235 will need to be used for each additional shelf installed installed.

## Features:

- Easily attaches to widely available 6" PVC pipe for lightweight and versatile conduit carrier.
- Mounts below Holman steel shelving.
- Low loading height reduces risk of injury.