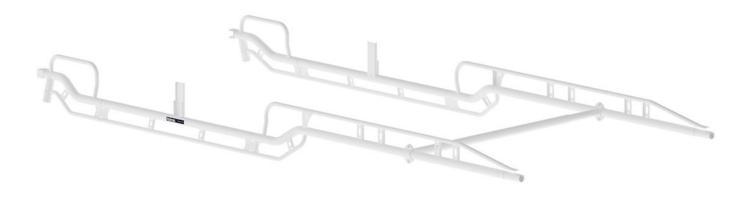

# THE PRO RACK SIDE CHANNEL KIT - FORKLIFT LOADABLE, LONG BED, CREW CAB, WHITE - NOT COMPATIBLE WITH PII PART NUMBERS

Part # : 12204W

# The Pro Rack Side Channel Kit - Forklift Loadable | 8' Body, Crew Cab | White

The Pro Rack is a new line of heavy duty racks for full-size work trucks, service bodies, and platform bodies.

NOT COMPATIBLE WITH PRO II MODELS.

#### Vehicle Fitment:

8' Service Bodies

#### **Compatible Items:**

- 12004W The Pro Rack Leg & Crossbar Kit Service Bodies | White
- 31490 Retractable Ratchet Straps with Pro Rack Mount Brackets 2" W x 7' L Pair
- 31500 Retractable Ratchet Straps with Pro Rack Mount Brackets 1" W x 6' L Pair