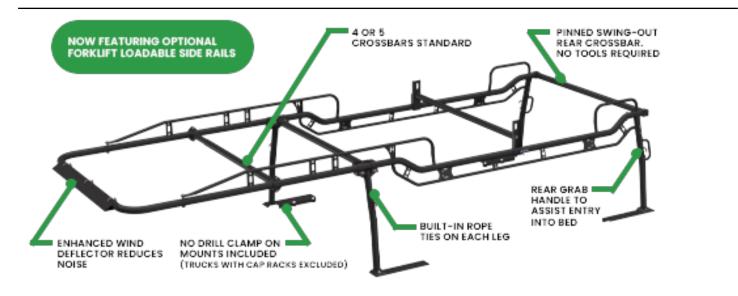

### **New Features**

- Optional forklift loadable side rails to allow for safer and more efficient loading of the rack.
- · Swing-out rear crossbar designed to ease the loading process
- More fitment options to fit every truck configuration including short bed and crew cab applications
- Adjustable front leg mounting to fit more vehicle applications with a single rack
- Improved foot mounting that reduces horizontal deflection and creates a stronger rack
- Easy entry grab handles mounted low on the rear for added support
- Wind deflector now included as standard