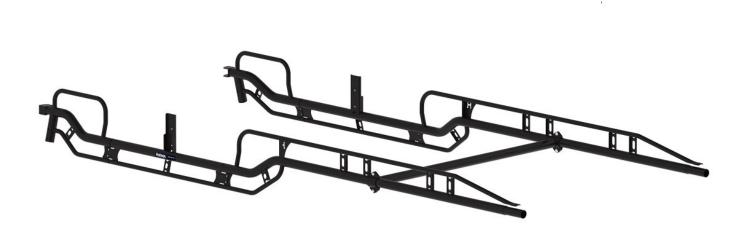

# THE PRO RACK SIDE CHANNEL KIT - FORKLIFT LOADABLE - STANDARD BED, CREW CAB - NOT COMPATIBLE WITH PII PART NUMBERS

Part #: 12201

# The Pro Rack Side Channel Kit - Forklift Loadable | 6-1/2' Bed, Crew Cab

The Pro Rack is a new line of heavy duty racks for full-size work trucks, service bodies, and platform bodies.

NOT COMPATIBLE WITH PRO II MODELS.

## **Compatible Items:**

- 12000 The Pro Rack Leg & Crossbar Kit Full-Size Trucks, 24" H Cab
- 12006 The Pro Rack Leg & Crossbar Kit Full-Size Trucks, 22" H Cab
- 31110 Extra Crossbar for The Pro and Pro II Racks
- 31150 Utility Hook for The Pro, Pro II, and Pro IV Racks