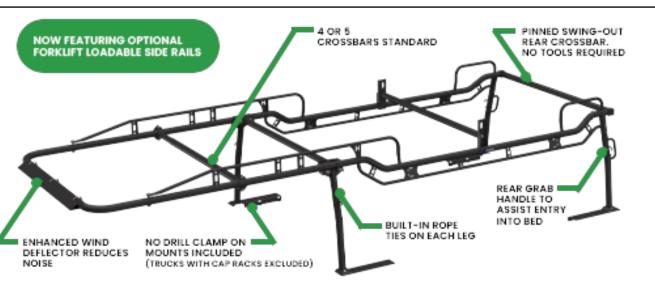

#### HE PRO RACK DIFFERENCE

rious tradesmen use substantial tools. Holman racks are the top choice because they work hard and look great!

#### ew Features

- Optional forklift loadable side rails to allow for safer and more efficient loading of the rack.
- · Swing-out rear crossbar designed to ease the loading process
- · More fitment options to fit every truck configuration including short bed and crew cab applications
- Adjustable front leg mounting to fit more vehicle applications with a single rack
- Improved foot mounting that reduces horizontal deflection and creates a stronger rack
- · Easy entry grab handles mounted low on the rear for added support
- · Wind deflector now included as standard

### eturning Features

| ustrial Grade Strength                | Premium Powder Coat<br>Finish         | Professional Look                | Other Features                         |
|---------------------------------------|---------------------------------------|----------------------------------|----------------------------------------|
| <ul> <li>2" dia. steel tube</li></ul> | <ul> <li>Zinc epoxy primed</li> </ul> | <ul> <li>Sleek "Flying</li></ul> | <ul> <li>High-strength rust-</li></ul> |
| frame is the                          |                                       | Wedge" design.                   | proof self-locking                     |