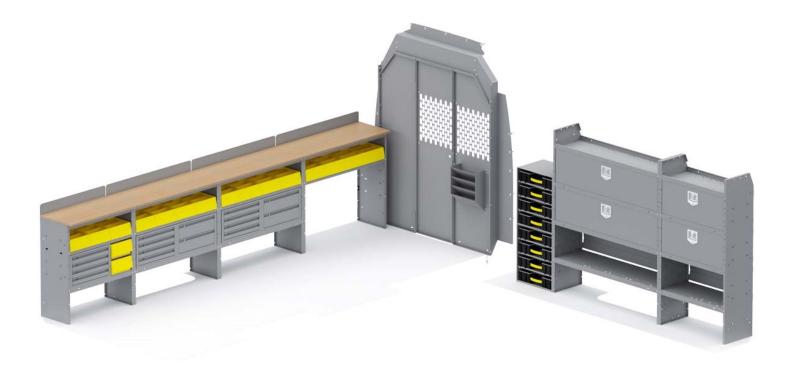

| PACKAGE INCLUDES |                                                                         |     |
|------------------|-------------------------------------------------------------------------|-----|
| ITEM             | DESCRIPTION                                                             | QTY |
| 40669SH          | Partition Wing Kit - Sprinter High Roof - For Use With 4066X Partitions | 1   |
| 48524            | Shelf Unit - 52" W x 60" H x 14" D                                      | 1   |
| 40070            | Drawer Cabinet - 2 Drawers                                              | 2   |
| 40090            | Drawer Cabinet - 4 Drawers                                              | 3   |
| 40270            | Hanging File Holder                                                     | 1   |
| 40342            | Large Parts Bins (40311) In Steel Shelf Cabinet - 2 Bins                | 1   |
| 40311            | Small Parts Shelf Bin - 10" W Plastic                                   | 15  |
| 48423            | Shelf Unit - 42" W x 36" H x 14" D                                      | 3   |
| 40532            | Workbench Top w/ Backsplash - 32"W - Use with 48322 or 48323.           | 1   |
| 40660            | Partition - Perforated - Transit Mid/High Roof, Sprinter High Roof      | 1   |
| 40040            | Shelf Door Kit 52" W                                                    | 2   |
| 40020            | Shelf Door Kit 32" W                                                    | 2   |
| 40190            | Cargo Case Cabinet - Includes 4 Cargo Cases (40351)                     | 2   |
| 48324            | Shelf Unit - 32" W x 60" H x 14" D                                      | 1   |
| 48323            | Shelf Unit - 32" W x 36" H x 14" D                                      | 1   |