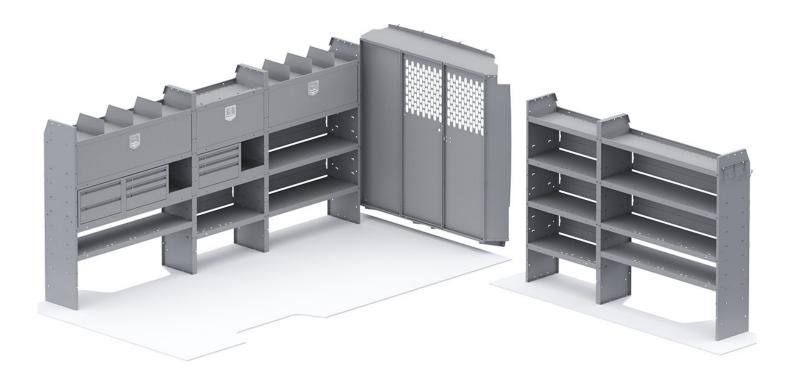

| ITEM  | DESCRIPTION                                                                                  | QTY |
|-------|----------------------------------------------------------------------------------------------|-----|
| 40651 | Partition - Perforated - Sprinter Std Roof, NV High Roof, ProMaster Std/High/Super High Roof | 1   |
| 48324 | Shelf Unit - 32" W x 60" H x 14" D                                                           | 2   |
| 48424 | Shelf Unit - 42" W x 60" H x 14" D                                                           | 1   |
| 40010 | Shelf Door Kit 42" W                                                                         | 1   |
| 40020 | Shelf Door Kit 32" W                                                                         | 1   |
| 40040 | Shelf Door Kit 52" W                                                                         | 1   |
| 40070 | Drawer Cabinet - 2 Drawers                                                                   | 1   |
| 40080 | Drawer Cabinet - 3 Drawers                                                                   | 2   |
| 48190 | Shelf Lip 10" L x 2.75" H                                                                    | 2   |
| 40030 | Shelf Dividers 6" Tall (Set of 6)                                                            | 1   |
| 40060 | Hook - 3 Prong "J"                                                                           | 1   |
| 48524 | Shelf Unit - 52" W x 60" H x 14" D                                                           | 2   |
| 4064P | Partition Wing Kit - ProMaster Std/High/Super High Roof                                      | 1   |