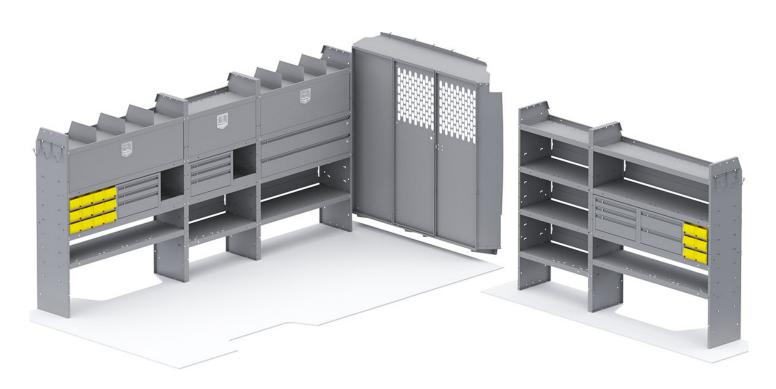

| DESCRIPTION                                                                                  | QTY                                                                                                                                                                                                                                                                                                                                                                                                                                                                            |
|----------------------------------------------------------------------------------------------|--------------------------------------------------------------------------------------------------------------------------------------------------------------------------------------------------------------------------------------------------------------------------------------------------------------------------------------------------------------------------------------------------------------------------------------------------------------------------------|
| Partition - Perforated - Sprinter Std Roof, NV High Roof, ProMaster Std/High/Super High Roof | 1                                                                                                                                                                                                                                                                                                                                                                                                                                                                              |
| Shelf Unit - 32" W x 60" H x 14" D                                                           | 2                                                                                                                                                                                                                                                                                                                                                                                                                                                                              |
| Shelf Unit - 42" W x 60" H x 14" D                                                           | 1                                                                                                                                                                                                                                                                                                                                                                                                                                                                              |
| Shelf Door Kit 42" W                                                                         | 1                                                                                                                                                                                                                                                                                                                                                                                                                                                                              |
| Shelf Door Kit 32" W                                                                         | 1                                                                                                                                                                                                                                                                                                                                                                                                                                                                              |
| Shelf Door Kit 52" W                                                                         | 1                                                                                                                                                                                                                                                                                                                                                                                                                                                                              |
| Drawer Cabinet - 2 Drawers                                                                   | 1                                                                                                                                                                                                                                                                                                                                                                                                                                                                              |
| Drawer Cabinet - 3 Drawers                                                                   | 3                                                                                                                                                                                                                                                                                                                                                                                                                                                                              |
| Hook - 3 Prong "J"                                                                           | 2                                                                                                                                                                                                                                                                                                                                                                                                                                                                              |
| Drawer - Locking Shelf Drawer 42" W                                                          | 2                                                                                                                                                                                                                                                                                                                                                                                                                                                                              |
| Small Parts Bins (40331) In Steel Shelf Cabinet - 6 Bins                                     | 3                                                                                                                                                                                                                                                                                                                                                                                                                                                                              |
| Shelf Unit - 52" W x 60" H x 14" D                                                           | 2                                                                                                                                                                                                                                                                                                                                                                                                                                                                              |
| Partition Wing Kit - ProMaster Std/High/Super High Roof                                      | 1                                                                                                                                                                                                                                                                                                                                                                                                                                                                              |
|                                                                                              | Partition - Perforated - Sprinter Std Roof, NV High Roof, ProMaster Std/High/Super High<br>Roof<br>Shelf Unit - 32" W x 60" H x 14" D<br>Shelf Unit - 42" W x 60" H x 14" D<br>Shelf Door Kit 42" W<br>Shelf Door Kit 32" W<br>Shelf Door Kit 52" W<br>Drawer Cabinet - 2 Drawers<br>Drawer Cabinet - 3 Drawers<br>Hook - 3 Prong "J"<br>Drawer - Locking Shelf Drawer 42" W<br>Small Parts Bins (40331) In Steel Shelf Cabinet - 6 Bins<br>Shelf Unit - 52" W x 60" H x 14" D |