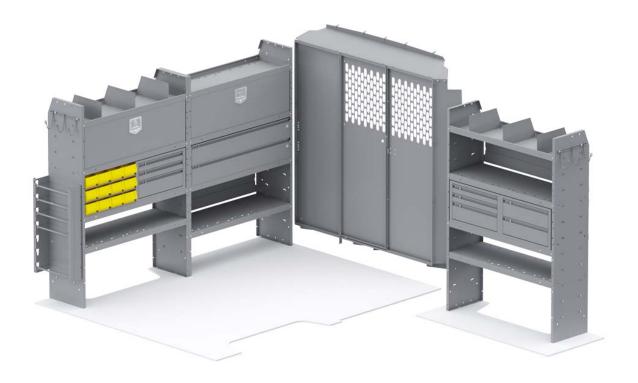

## ELECTRICAL CONTRACTOR VAN PACKAGE - PROMASTER STANDARD ROOF 118" WHEELBASE

**Part #: 53PMX** 

## **BUILT TO WORK LIKE YOU DO**

Holman Van Interior Packages take the guess work out of where to begin uplifting your cargo van. With our strong easily adjustable shelving, partitions and accessories, our van packages have everything you need to put your van to work. Our professional designers and product engineers have created customized van packages for specific service categories to help you easily outfit a van based on input from experienced industry tradesmen.

- Strong Holman shelves are built to last using the strongest steel and aluminum available.
- **Customizable** Build and configure your interior your way. With options and accessories, your van will work how you want it to work.
- **Organized** Nothing is more frustrating than not being able to find what you need. Our interior organizers will keep everything in it's place. Securely.
- Guaranteed Holman Warranty

| ITEM  | DESCRIPTION                                                                                  | QTY |
|-------|----------------------------------------------------------------------------------------------|-----|
| 40651 | Partition - Perforated - Sprinter Std Roof, NV High Roof, ProMaster Std/High/Super High Roof | 1   |
| 4064P | Partition Wing Kit - ProMaster Std/High/Super High Roof                                      | 1   |
| 40060 | Hook - 3 Prong "J"                                                                           | 2   |
| 40230 | Wire Reel Holder - 5 Spindle                                                                 | 1   |
| 40030 | Shelf Dividers 6" Tall (Set of 6)                                                            | 1   |
| 40010 | Shelf Door Kit 42" W                                                                         | 2   |
| 40070 | Drawer Cabinet - 2 Drawers                                                                   | 1   |
| 40080 | Drawer Cabinet - 3 Drawers                                                                   | 2   |
| 48142 | Drawer - Locking Shelf Drawer 42" W                                                          | 2   |
| 40341 | Small Parts Bins (40331) In Steel Shelf Cabinet - 6 Bins                                     | 2   |
| 48424 | Shelf Unit - 42" W x 60" H x 14" D                                                           | 3   |