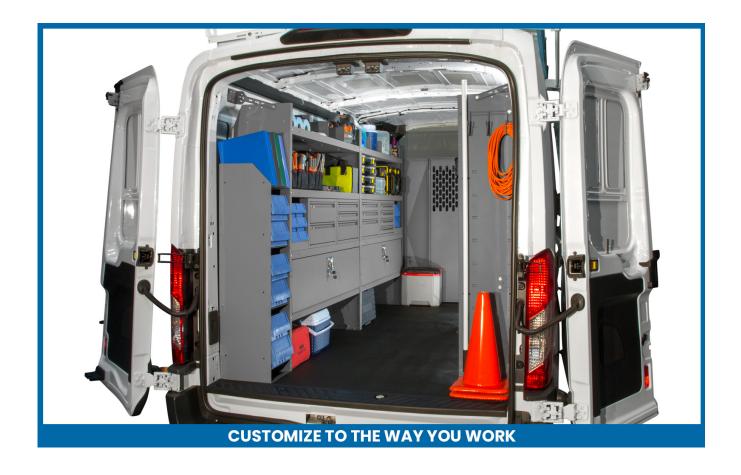

## ELECTRICAL CONTRACTOR VAN PACKAGE - PROMASTER STANDARD ROOF 118" WHEELBASE

**Part #: 53PMX** 

## **BUILT TO WORK LIKE YOU DO**

Holman Van Interior Packages take the guess work out of where to begin uplifting your cargo van. With our strong easily adjustable shelving, partitions and accessories, our van packages have everything you need to put your van to work. Our professional designers and product engineers have created customized van packages for specific service categories to help you easily outfit a van based on input from experienced industry tradesmen.

- Strong Holman shelves are built to last using the strongest steel and aluminum available.
- **Customizable** Build and configure your interior your way. With options and accessories, your van will work how you want it to work.
- **Organized** Nothing is more frustrating than not being able to find what you need. Our interior organizers will keep everything in it's place. Securely.
- Guaranteed Holman Warranty