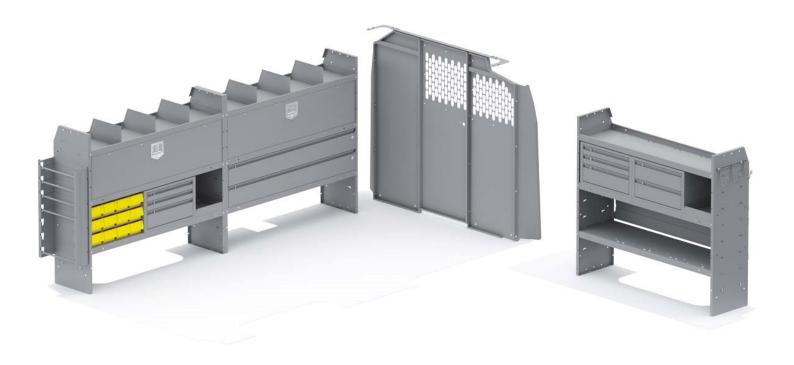

## **ELECTRICAL CONTRACTOR VAN PACKAGE - GM 155" WHEELBASE**

**Part #: 53GML** 

| ITEM  | DESCRIPTION                                                | QTY |
|-------|------------------------------------------------------------|-----|
| 40030 | Shelf Dividers 6" Tall (Set of 6)                          | 1   |
| 40640 | Partition - Perforated - Transit & NV Low Roof, GM, Metris | 1   |
| 406GM | Partition Wing Kit - GM                                    | 1   |
| 40070 | Drawer Cabinet - 2 Drawers                                 | 1   |
| 40080 | Drawer Cabinet - 3 Drawers                                 | 2   |
| 40060 | Hook - 3 Prong "J"                                         | 1   |
| 40341 | Small Parts Bins (40331) In Steel Shelf Cabinet - 6 Bins   | 2   |
| 48520 | Shelf Unit - 52" W x 46" H x 14" D                         | 3   |
| 40040 | Shelf Door Kit 52" W                                       | 2   |
| 48152 | Drawer - Locking Shelf Drawer 52" W                        | 2   |
| 48190 | Shelf Lip 10" L x 2.75" H                                  | 2   |
| 40230 | Wire Reel Holder - 5 Spindle                               | 1   |