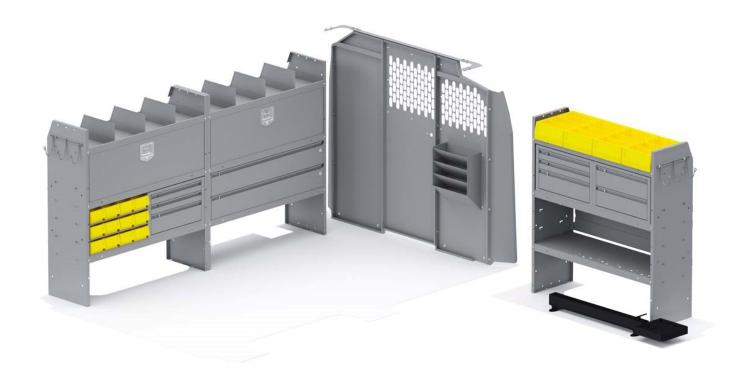

## PLUMBING VAN PACKAGE - GM 135" WHEELBASE

**Part #: 55GMS** 

| ITEM  | DESCRIPTION                                                | QTY |
|-------|------------------------------------------------------------|-----|
| 40030 | Shelf Dividers 6" Tall (Set of 6)                          | 1   |
| 406GM | Partition Wing Kit - GM                                    | 1   |
| 40070 | Drawer Cabinet - 2 Drawers                                 | 1   |
| 40080 | Drawer Cabinet - 3 Drawers                                 | 2   |
| 40060 | Hook - 3 Prong "J"                                         | 2   |
| 40270 | Hanging File Holder                                        | 1   |
| 40490 | Sliding Vise Mount                                         | 1   |
| 40311 | Small Parts Shelf Bin - 10" W Plastic                      | 4   |
| 40640 | Partition - Perforated - Transit & NV Low Roof, GM, Metris | 1   |
| 48420 | Shelf Unit - 42" W x 46" H x 14" D                         | 3   |
| 40341 | Small Parts Bins (40331) In Steel Shelf Cabinet - 6 Bins   | 2   |
| 40010 | Shelf Door Kit 42" W                                       | 2   |
| 48142 | Drawer - Locking Shelf Drawer 42" W                        | 2   |