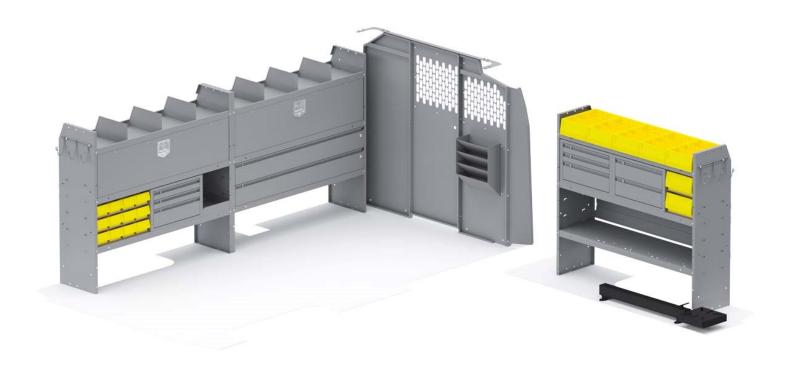

## PLUMBING VAN PACKAGE - GM 155" WHEELBASE

**Part #: 55GML** 

| ITEM  | DESCRIPTION                                                | QTY |
|-------|------------------------------------------------------------|-----|
| 40030 | Shelf Dividers 6" Tall (Set of 6)                          | 1   |
| 40311 | Small Parts Shelf Bin - 10" W Plastic                      | 5   |
| 40070 | Drawer Cabinet - 2 Drawers                                 | 1   |
| 40080 | Drawer Cabinet - 3 Drawers                                 | 2   |
| 40060 | Hook - 3 Prong "J"                                         | 2   |
| 40342 | Large Parts Bins (40311) In Steel Shelf Cabinet - 2 Bins   | 1   |
| 40490 | Sliding Vise Mount                                         | 1   |
| 40040 | Shelf Door Kit 52" W                                       | 2   |
| 48190 | Shelf Lip 10" L x 2.75" H                                  | 1   |
| 48152 | Drawer - Locking Shelf Drawer 52" W                        | 2   |
| 40341 | Small Parts Bins (40331) In Steel Shelf Cabinet - 6 Bins   | 2   |
| 406GM | Partition Wing Kit - GM                                    | 1   |
| 48520 | Shelf Unit - 52" W x 46" H x 14" D                         | 1   |
| 40270 | Hanging File Holder                                        | 1   |
| 40490 | Sliding Vise Mount                                         | 1   |
| 40311 | Small Parts Shelf Bin - 10" W Plastic                      | 5   |
| 40640 | Partition - Perforated - Transit & NV Low Roof, GM, Metris | 1   |