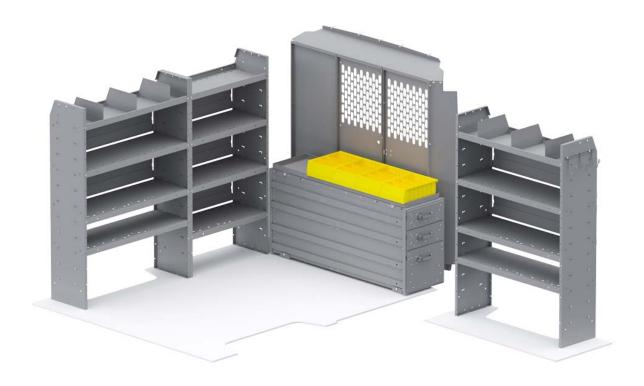

| ITEM  | DESCRIPTION                                                                                  | QTY |
|-------|----------------------------------------------------------------------------------------------|-----|
| 4064P | Partition Wing Kit - ProMaster Std/High/Super High Roof                                      | 1   |
| 40060 | Hook - 3 Prong "J"                                                                           | 1   |
| 40030 | Shelf Dividers 6" Tall (Set of 6)                                                            | 1   |
| 48324 | Shelf Unit - 32" W x 60" H x 14" D                                                           | 1   |
| 40250 | Drawer Unit - Long Heavy-Duty - 3 Drawers                                                    | 1   |
| 40311 | Small Parts Shelf Bin - 10" W Plastic                                                        | 4   |
| 40651 | Partition - Perforated - Sprinter Std Roof, NV High Roof, ProMaster Std/High/Super High Roof | 1   |
| 48424 | Shelf Unit - 42" W x 60" H x 14" D                                                           | 2   |