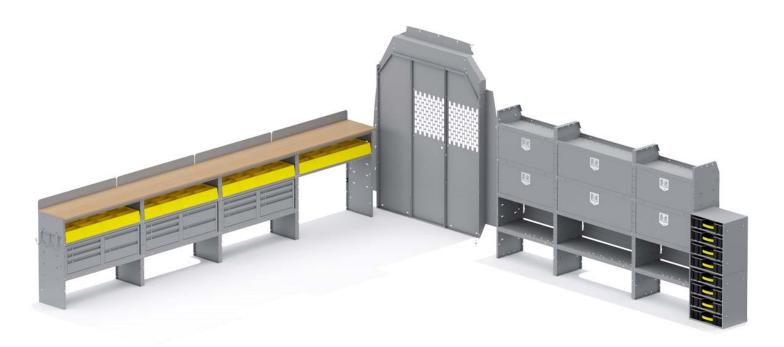

## PACKAGE INCLUDES

| ITEM    | DESCRIPTION                                                             | QTY |
|---------|-------------------------------------------------------------------------|-----|
| 48423   | Shelf Unit - 42" W x 36" H x 14" D                                      | 4   |
| 40542   | Workbench Top w/ Backsplash - 42"W - Use with 48422 or 48423            | 4   |
| 40660   | Partition - Perforated - Transit Mid/High Roof, Sprinter High Roof      | 1   |
| 40190   | Cargo Case Cabinet - Includes 4 Cargo Cases (40351)                     | 2   |
| 40070   | Drawer Cabinet - 2 Drawers                                              | 2   |
| 40060   | Hook - 3 Prong "J"                                                      | 1   |
| 40010   | Shelf Door Kit 42" W                                                    | 4   |
| 40311   | Small Parts Shelf Bin - 10" W Plastic                                   | 16  |
| 48324   | Shelf Unit - 32" W x 60" H x 14" D                                      | 2   |
| 40020   | Shelf Door Kit 32" W                                                    | 2   |
| 40080   | Drawer Cabinet - 3 Drawers                                              | 4   |
| 40669SH | Partition Wing Kit - Sprinter High Roof - For Use With 4066X Partitions | 1   |
| 48424   | Shelf Unit - 42" W x 60" H x 14" D                                      | 1   |