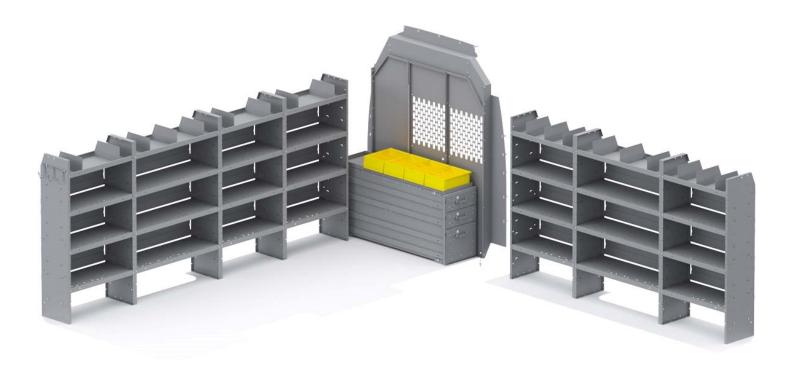

## HEAVY DUTY DRAWERS VAN PACKAGE - SPRINTER HIGH ROOF 170" WHEELBASE

Part # : 52SLH

| ITEM    | DESCRIPTION                                                             | QTY |
|---------|-------------------------------------------------------------------------|-----|
| 40030   | Shelf Dividers 6" Tall (Set of 6)                                       | 2   |
| 40060   | Hook - 3 Prong "J"                                                      | 1   |
| 40250   | Drawer Unit - Long Heavy-Duty - 3 Drawers                               | 1   |
| 40311   | Small Parts Shelf Bin - 10" W Plastic                                   | 4   |
| 40660   | Partition - Perforated - Transit Mid/High Roof, Sprinter High Roof      | 1   |
| 48324   | Shelf Unit - 32" W x 60" H x 14" D                                      | 5   |
| 48424   | Shelf Unit - 42" W x 60" H x 14" D                                      | 2   |
| 40669SH | Partition Wing Kit - Sprinter High Roof - For Use With 4066X Partitions | 1   |