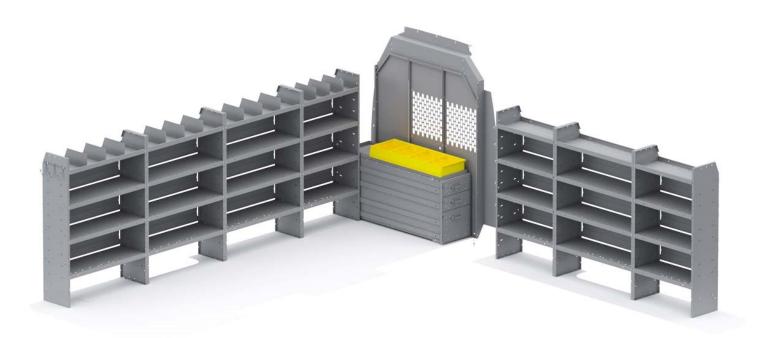

## HEAVY DUTY DRAWERS VAN PACKAGE - SPRINTER HIGH ROOF 170" EXT WHEELBASE

Part # : 52SEH

| ITEM    | DESCRIPTION                                                             | QTY |
|---------|-------------------------------------------------------------------------|-----|
| 40030   | Shelf Dividers 6" Tall (Set of 6)                                       | 2   |
| 40060   | Hook - 3 Prong "J"                                                      | 1   |
| 40250   | Drawer Unit - Long Heavy-Duty - 3 Drawers                               | 1   |
| 40311   | Small Parts Shelf Bin - 10" W Plastic                                   | 4   |
| 40660   | Partition - Perforated - Transit Mid/High Roof, Sprinter High Roof      | 1   |
| 48424   | Shelf Unit - 42" W x 60" H x 14" D                                      | 4   |
| 48324   | Shelf Unit - 32" W x 60" H x 14" D                                      | 3   |
| 40669SH | Partition Wing Kit - Sprinter High Roof - For Use With 4066X Partitions | 1   |