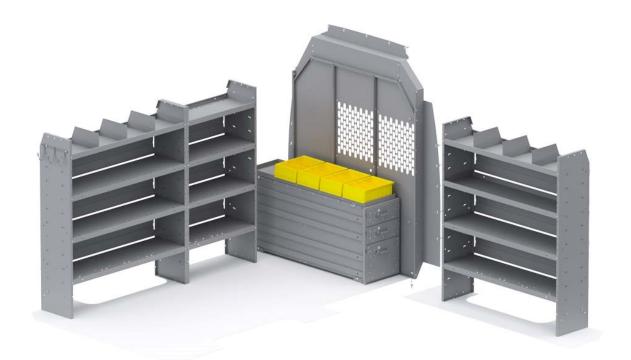

## HEAVY DUTY DRAWERS VAN PACKAGE - SPRINTER HIGH ROOF 144" WHEELBASE

Part # : 52SRH

| ITEM    | DESCRIPTION                                                             | QTY |
|---------|-------------------------------------------------------------------------|-----|
| 40030   | Shelf Dividers 6" Tall (Set of 6)                                       | 1   |
| 40060   | Hook - 3 Prong "J"                                                      | 1   |
| 48524   | Shelf Unit - 52" W x 60" H x 14" D                                      | 2   |
| 40250   | Drawer Unit - Long Heavy-Duty - 3 Drawers                               | 1   |
| 40311   | Small Parts Shelf Bin - 10" W Plastic                                   | 4   |
| 40660   | Partition - Perforated - Transit Mid/High Roof, Sprinter High Roof      | 1   |
| 48424   | Shelf Unit - 42" W x 60" H x 14" D                                      | 1   |
| 40669SH | Partition Wing Kit - Sprinter High Roof - For Use With 4066X Partitions | 1   |