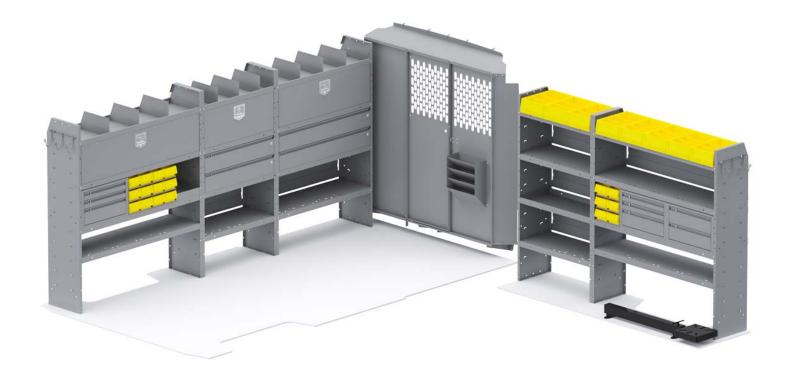

## PLUMBING VAN PACKAGE - PROMASTER STANDARD/HIGH ROOF 159" WHEELBASE

**Part #: 55PML** 

| ITEM  | DESCRIPTION                                                                                  | QTY |
|-------|----------------------------------------------------------------------------------------------|-----|
| 40651 | Partition - Perforated - Sprinter Std Roof, NV High Roof, ProMaster Std/High/Super High Roof | 1   |
| 4064P | Partition Wing Kit - ProMaster Std/High/Super High Roof                                      | 1   |
| 48524 | Shelf Unit - 52" W x 60" H x 14" D                                                           | 2   |
| 40040 | Shelf Door Kit 52" W                                                                         | 1   |
| 40060 | Hook - 3 Prong "J"                                                                           | 2   |
| 40270 | Hanging File Holder                                                                          | 1   |
| 40030 | Shelf Dividers 6" Tall (Set of 6)                                                            | 2   |
| 48190 | Shelf Lip 10" L x 2.75" H                                                                    | 1   |
| 40311 | Small Parts Shelf Bin - 10" W Plastic                                                        | 8   |
| 48324 | Shelf Unit - 32" W x 60" H x 14" D                                                           | 2   |
| 48424 | Shelf Unit - 42" W x 60" H x 14" D                                                           | 1   |
| 40010 | Shelf Door Kit 42" W                                                                         | 1   |
| 40020 | Shelf Door Kit 32" W                                                                         | 1   |
| 40070 | Drawer Cabinet - 2 Drawers                                                                   | 1   |
| 40080 | Drawer Cabinet - 3 Drawers                                                                   | 2   |
| 48132 | Drawer - Locking Shelf Drawer 32" W                                                          | 2   |
| 48142 | Drawer - Locking Shelf Drawer 42" W                                                          | 2   |
| 40341 | Small Parts Bins (40331) In Steel Shelf Cabinet - 6 Bins                                     | 3   |
| 40490 | Sliding Vise Mount                                                                           | 1   |