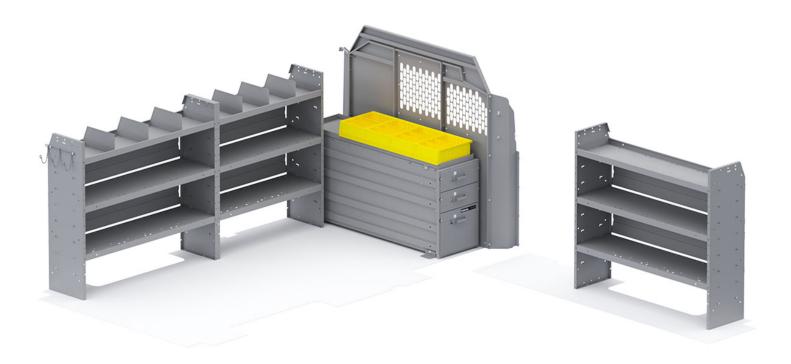

| ITEM  | DESCRIPTION                                                                                  | QTY |
|-------|----------------------------------------------------------------------------------------------|-----|
| 40060 | Hook - 3 Prong "J"                                                                           | 1   |
| 40030 | Shelf Dividers 6" Tall (Set of 6)                                                            | 1   |
| 40250 | Drawer Unit - Long Heavy-Duty - 3 Drawers                                                    | 1   |
| 40311 | Small Parts Shelf Bin - 10" W Plastic                                                        | 4   |
| 40651 | Partition - Perforated - Sprinter Std Roof, NV High Roof, ProMaster Std/High/Super High Roof | 1   |
| 48324 | Shelf Unit - 32" W x 60" H x 14" D                                                           | 1   |
| 48524 | Shelf Unit - 52" W x 60" H x 14" D                                                           | 2   |
| 406SL | Partition Wing Kit - Sprinter Std Roof                                                       | 1   |