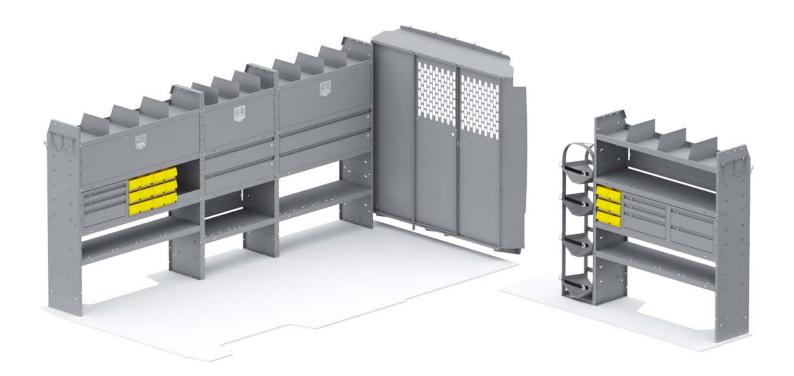

| ITEM  | DESCRIPTION                                                                                  | QTY |
|-------|----------------------------------------------------------------------------------------------|-----|
| 4064P | Partition Wing Kit - ProMaster Std/High/Super High Roof                                      | 1   |
| 48424 | Shelf Unit - 42" W x 60" H x 14" D                                                           | 1   |
| 40010 | Shelf Door Kit 42" W                                                                         | 1   |
| 40070 | Drawer Cabinet - 2 Drawers                                                                   | 1   |
| 40060 | Hook - 3 Prong "J"                                                                           | 2   |
| 40030 | Shelf Dividers 6" Tall (Set of 6)                                                            | 2   |
| 48142 | Drawer - Locking Shelf Drawer 42" W                                                          | 2   |
| 40341 | Small Parts Bins (40331) In Steel Shelf Cabinet - 6 Bins                                     | 3   |
| 40101 | Refrigerant Tank Rack - 4 Tier                                                               | 1   |
| 40080 | Drawer Cabinet - 3 Drawers                                                                   | 2   |
| 48524 | Shelf Unit - 52" W x 60" H x 14" D                                                           | 2   |
| 48324 | Shelf Unit - 32" W x 60" H x 14" D                                                           | 1   |
| 40020 | Shelf Door Kit 32" W                                                                         | 1   |
| 40040 | Shelf Door Kit 52" W                                                                         | 1   |
| 48190 | Shelf Lip 10" L x 2.75" H                                                                    | 1   |
| 48132 | Drawer - Locking Shelf Drawer 32" W                                                          | 2   |
| 40651 | Partition - Perforated - Sprinter Std Roof, NV High Roof, ProMaster Std/High/Super High Roof | 1   |