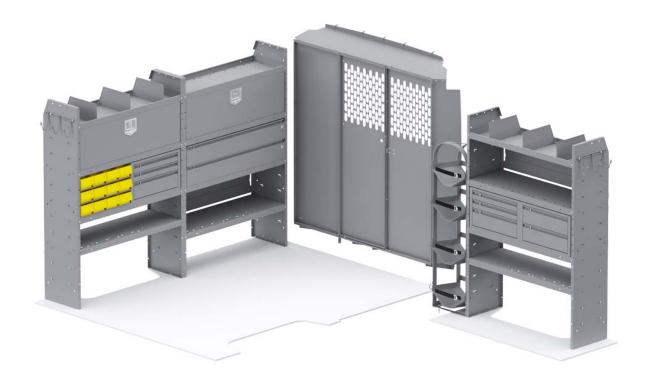

| ITEM  | DESCRIPTION                                                                                  | QTY |
|-------|----------------------------------------------------------------------------------------------|-----|
| 40651 | Partition - Perforated - Sprinter Std Roof, NV High Roof, ProMaster Std/High/Super High Roof | 1   |
| 4064P | Partition Wing Kit - ProMaster Std/High/Super High Roof                                      | 1   |
| 48424 | Shelf Unit - 42" W x 60" H x 14" D                                                           | 3   |
| 40010 | Shelf Door Kit 42" W                                                                         | 2   |
| 40070 | Drawer Cabinet - 2 Drawers                                                                   | 1   |
| 40060 | Hook - 3 Prong "J"                                                                           | 2   |
| 40030 | Shelf Dividers 6" Tall (Set of 6)                                                            | 1   |
| 48142 | Drawer - Locking Shelf Drawer 42" W                                                          | 2   |
| 40341 | Small Parts Bins (40331) In Steel Shelf Cabinet - 6 Bins                                     | 2   |
| 40101 | Refrigerant Tank Rack - 4 Tier                                                               | 1   |
| 40080 | Drawer Cabinet - 3 Drawers                                                                   | 2   |