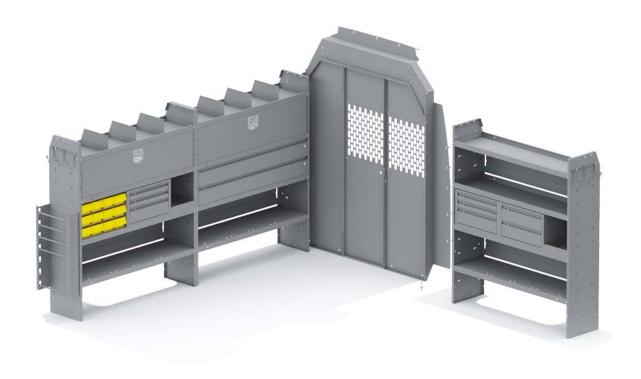

## ELECTRICAL CONTRACTOR VAN PACKAGE - SPRINTER HIGH ROOF 144" WHEELBASE

Part # : 53SRH

| ITEM    | DESCRIPTION                                                             | QTY |
|---------|-------------------------------------------------------------------------|-----|
| 40060   | Hook - 3 Prong "J"                                                      | 2   |
| 40030   | Shelf Dividers 6" Tall (Set of 6)                                       | 1   |
| 40230   | Wire Reel Holder - 5 Spindle                                            | 1   |
| 40040   | Shelf Door Kit 52" W                                                    | 2   |
| 40070   | Drawer Cabinet - 2 Drawers                                              | 1   |
| 40080   | Drawer Cabinet - 3 Drawers                                              | 2   |
| 48190   | Shelf Lip 10" L x 2.75" H                                               | 2   |
| 48524   | Shelf Unit - 52" W x 60" H x 14" D                                      | 3   |
| 40341   | Small Parts Bins (40331) In Steel Shelf Cabinet - 6 Bins                | 2   |
| 48152   | Drawer - Locking Shelf Drawer 52" W                                     | 2   |
| 40660   | Partition - Perforated - Transit Mid/High Roof, Sprinter High Roof      | 1   |
| 40669SH | Partition Wing Kit - Sprinter High Roof - For Use With 4066X Partitions | 1   |