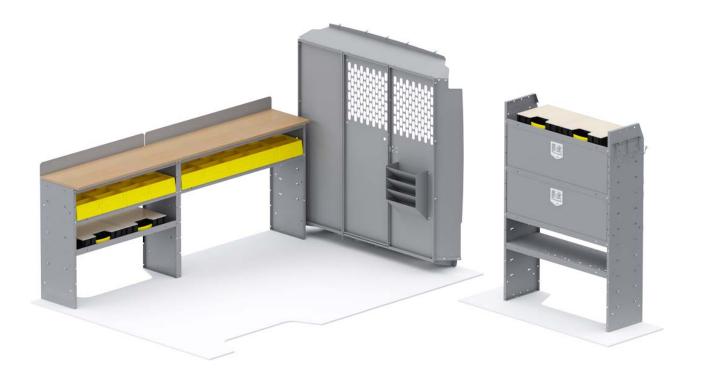

| PACKAGE INCLUDES |                                                                                              |     |
|------------------|----------------------------------------------------------------------------------------------|-----|
| ITEM             | DESCRIPTION                                                                                  | QTY |
| 40651            | Partition - Perforated - Sprinter Std Roof, NV High Roof, ProMaster Std/High/Super High Roof | 1   |
| 40060            | Hook - 3 Prong "J"                                                                           | 1   |
| 40270            | Hanging File Holder                                                                          | 1   |
| 48424            | Shelf Unit - 42" W x 60" H x 14" D                                                           | 1   |
| 48423            | Shelf Unit - 42" W x 36" H x 14" D                                                           | 1   |
| 40542            | Workbench Top w/ Backsplash - 42"W - Use with 48422 or 48423                                 | 1   |
| 40010            | Shelf Door Kit 42" W                                                                         | 2   |
| 40351            | Cargo Case - Large                                                                           | 4   |
| 48523            | Shelf Unit - 52" W x 36" H x 14" D                                                           | 1   |
| 40552            | Workbench Top w/ Backsplash - 52"W - Use with 48522 or 48523                                 | 1   |
| 40311            | Small Parts Shelf Bin - 10" W Plastic                                                        | 9   |
| 4064P            | Partition Wing Kit - ProMaster Std/High/Super High Roof                                      | 1   |