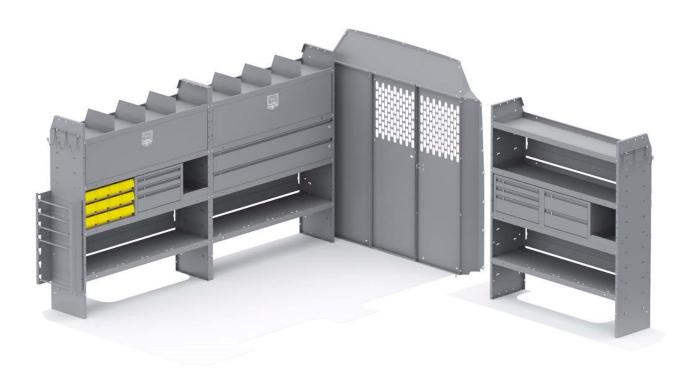

## ELECTRICAL CONTRACTOR VAN PACKAGE - SPRINTER STANDARD ROOF 144" WHEELBASE

**Part #: 53SPL** 

| ITEM  | DESCRIPTION                                                                                  | QTY |
|-------|----------------------------------------------------------------------------------------------|-----|
| 40060 | Hook - 3 Prong "J"                                                                           | 2   |
| 40230 | Wire Reel Holder - 5 Spindle                                                                 | 1   |
| 40030 | Shelf Dividers 6" Tall (Set of 6)                                                            | 1   |
| 40070 | Drawer Cabinet - 2 Drawers                                                                   | 1   |
| 40080 | Drawer Cabinet - 3 Drawers                                                                   | 2   |
| 40341 | Small Parts Bins (40331) In Steel Shelf Cabinet - 6 Bins                                     | 2   |
| 48524 | Shelf Unit - 52" W x 60" H x 14" D                                                           | 3   |
| 40040 | Shelf Door Kit 52" W                                                                         | 2   |
| 48190 | Shelf Lip 10" L x 2.75" H                                                                    | 2   |
| 40651 | Partition - Perforated - Sprinter Std Roof, NV High Roof, ProMaster Std/High/Super High Roof | 1   |
| 48152 | Drawer - Locking Shelf Drawer 52" W                                                          | 2   |
| 406SL | Partition Wing Kit - Sprinter Std Roof                                                       | 1   |