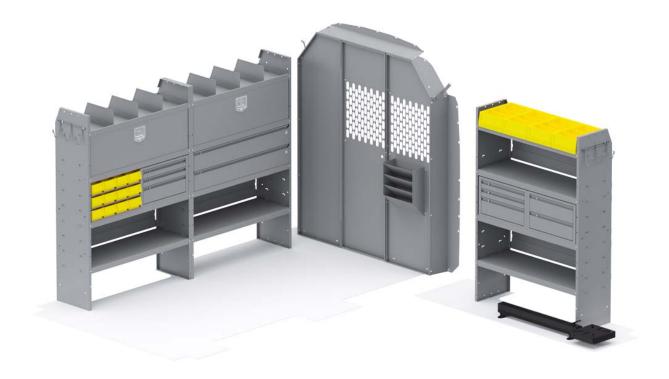

| ITEM    | DESCRIPTION                                                           | QTY |
|---------|-----------------------------------------------------------------------|-----|
| 40660   | Partition - Perforated - Transit Mid/High Roof, Sprinter High Roof    | 1   |
| 40669TM | Partition Wing Kit - Transit Mid Roof - For use with 4066X partitions | 1   |
| 48424   | Shelf Unit - 42" W x 60" H x 14" D                                    | 3   |
| 40311   | Small Parts Shelf Bin - 10" W Plastic                                 | 4   |
| 40030   | Shelf Dividers 6" Tall (Set of 6)                                     | 1   |
| 40060   | Hook - 3 Prong "J"                                                    | 2   |
| 40270   | Hanging File Holder                                                   | 1   |
| 40010   | Shelf Door Kit 42" W                                                  | 2   |
| 40070   | Drawer Cabinet - 2 Drawers                                            | 1   |
| 40080   | Drawer Cabinet - 3 Drawers                                            | 2   |
| 48142   | Drawer - Locking Shelf Drawer 42" W                                   | 2   |
| 40341   | Small Parts Bins (40331) In Steel Shelf Cabinet - 6 Bins              | 2   |
| 40490   | Sliding Vise Mount                                                    | 1   |