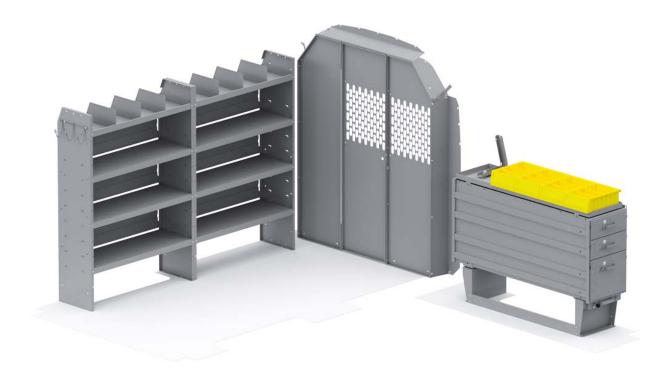

| ITEM    | DESCRIPTION                                                           | QTY |
|---------|-----------------------------------------------------------------------|-----|
| 40660   | Partition - Perforated - Transit Mid/High Roof, Sprinter High Roof    | 1   |
| 40669TM | Partition Wing Kit - Transit Mid Roof - For use with 4066X partitions | 1   |
| 40250   | Drawer Unit - Long Heavy-Duty - 3 Drawers                             | 1   |
| 40311   | Small Parts Shelf Bin - 10" W Plastic                                 | 4   |
| 40030   | Shelf Dividers 6" Tall (Set of 6)                                     | 1   |
| 40060   | Hook - 3 Prong "J"                                                    | 1   |
| 40260   | Pivot Pro Rotating Rear Wheel Well - GM, Transit                      | 1   |
| 48424   | Shelf Unit - 42" W x 60" H x 14" D                                    | 2   |