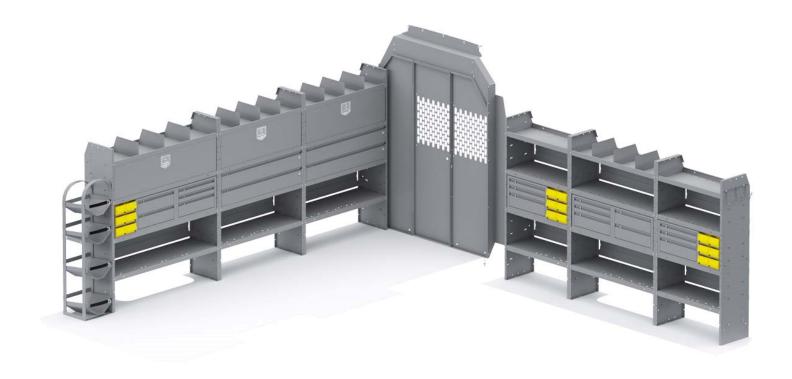

## **HVAC VAN PACKAGE - SPRINTER HIGH ROOF 170" WHEELBASE**

Part # : 54SLH

| PACKAGE INCLUDES |                                                                         |     |
|------------------|-------------------------------------------------------------------------|-----|
| ITEM             | DESCRIPTION                                                             | QTY |
| 40669SH          | Partition Wing Kit - Sprinter High Roof - For Use With 4066X Partitions | 1   |
| 48524            | Shelf Unit - 52" W x 60" H x 14" D                                      | 1   |
| 40070            | Drawer Cabinet - 2 Drawers                                              | 2   |
| 40080            | Drawer Cabinet - 3 Drawers                                              | 4   |
| 40060            | Hook - 3 Prong "J"                                                      | 1   |
| 40030            | Shelf Dividers 6" Tall (Set of 6)                                       | 2   |
| 40341            | Small Parts Bins (40331) In Steel Shelf Cabinet - 6 Bins                | 3   |
| 40010            | Shelf Door Kit 42" W                                                    | 2   |
| 48324            | Shelf Unit - 32" W x 60" H x 14" D                                      | 2   |
| 48424            | Shelf Unit - 42" W x 60" H x 14" D                                      | 3   |
| 40660            | Partition - Perforated - Transit Mid/High Roof, Sprinter High Roof      | 1   |
| 40040            | Shelf Door Kit 52" W                                                    | 1   |
| 40101            | Refrigerant Tank Rack - 4 Tier                                          | 1   |
| 48142            | Drawer - Locking Shelf Drawer 42" W                                     | 4   |