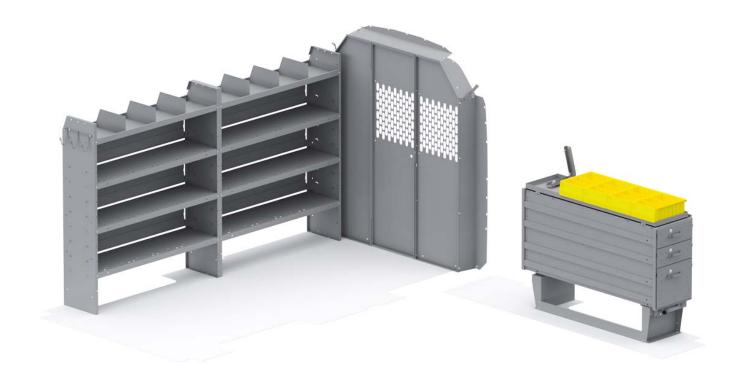

| ITEM    | DESCRIPTION                                                           | QTY |
|---------|-----------------------------------------------------------------------|-----|
| 48524   | Shelf Unit - 52" W x 60" H x 14" D                                    | 2   |
| 40660   | Partition - Perforated - Transit Mid/High Roof, Sprinter High Roof    | 1   |
| 40250   | Drawer Unit - Long Heavy-Duty - 3 Drawers                             | 1   |
| 40311   | Small Parts Shelf Bin - 10" W Plastic                                 | 4   |
| 40030   | Shelf Dividers 6" Tall (Set of 6)                                     | 1   |
| 40060   | Hook - 3 Prong "J"                                                    | 1   |
| 40260   | Pivot Pro Rotating Rear Wheel Well - GM, Transit                      | 1   |
| 40669TM | Partition Wing Kit - Transit Mid Roof - For use with 4066X partitions | 1   |