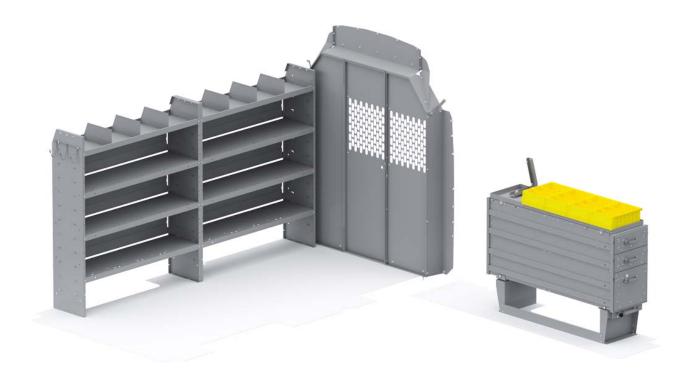

| ITEM    | DESCRIPTION                                                            | QTY |
|---------|------------------------------------------------------------------------|-----|
| 48524   | Shelf Unit - 52" W x 60" H x 14" D                                     | 2   |
| 40660   | Partition - Perforated - Transit Mid/High Roof, Sprinter High Roof     | 1   |
| 40250   | Drawer Unit - Long Heavy-Duty - 3 Drawers                              | 1   |
| 40311   | Small Parts Shelf Bin - 10" W Plastic                                  | 4   |
| 40030   | Shelf Dividers 6" Tall (Set of 6)                                      | 1   |
| 40060   | Hook - 3 Prong "J"                                                     | 1   |
| 40260   | Pivot Pro Rotating Rear Wheel Well - GM, Transit                       | 1   |
| 40669TH | Partition Wing Kit - Transit High Roof - For use with 4066X partitions | 1   |