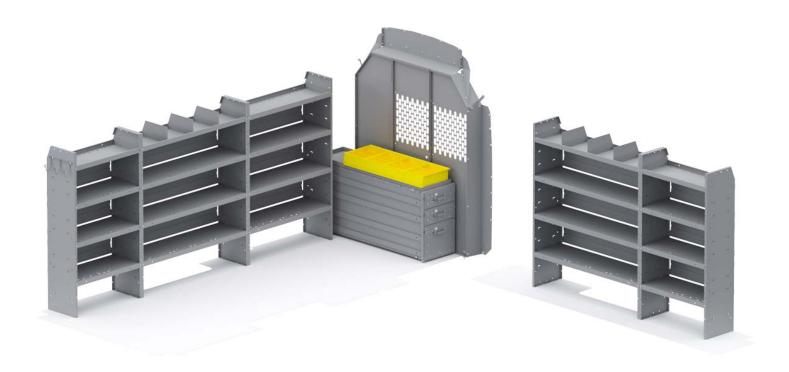

## HEAVY DUTY DRAWERS VAN PACKAGE - TRANSIT HIGH ROOF 148" EXT WHEELBASE

Part # : 52TLH

| ITEM    | DESCRIPTION                                                            | QTY |
|---------|------------------------------------------------------------------------|-----|
| 48524   | Shelf Unit - 52" W x 60" H x 14" D                                     | 1   |
| 40660   | Partition - Perforated - Transit Mid/High Roof, Sprinter High Roof     | 1   |
| 40250   | Drawer Unit - Long Heavy-Duty - 3 Drawers                              | 1   |
| 40311   | Small Parts Shelf Bin - 10" W Plastic                                  | 4   |
| 48324   | Shelf Unit - 32" W x 60" H x 14" D                                     | 2   |
| 48424   | Shelf Unit - 42" W x 60" H x 14" D                                     | 1   |
| 40030   | Shelf Dividers 6" Tall (Set of 6)                                      | 2   |
| 40060   | Hook - 3 Prong "J"                                                     | 1   |
| 40669TH | Partition Wing Kit - Transit High Roof - For use with 4066X partitions | 1   |