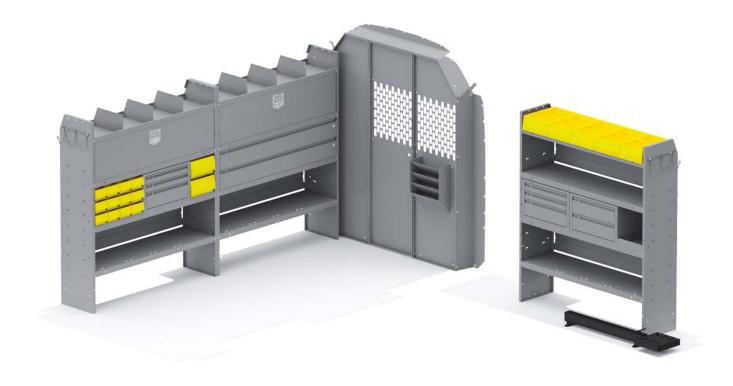

| ITEM    | DESCRIPTION                                                           | QTY |
|---------|-----------------------------------------------------------------------|-----|
| 40270   | Hanging File Holder                                                   | 1   |
| 40030   | Shelf Dividers 6" Tall (Set of 6)                                     | 1   |
| 40311   | Small Parts Shelf Bin - 10" W Plastic                                 | 5   |
| 40070   | Drawer Cabinet - 2 Drawers                                            | 1   |
| 40080   | Drawer Cabinet - 3 Drawers                                            | 2   |
| 40060   | Hook - 3 Prong "J"                                                    | 2   |
| 40490   | Sliding Vise Mount                                                    | 1   |
| 40040   | Shelf Door Kit 52" W                                                  | 2   |
| 48190   | Shelf Lip 10" L x 2.75" H                                             | 1   |
| 48152   | Drawer - Locking Shelf Drawer 52" W                                   | 2   |
| 40660   | Partition - Perforated - Transit Mid/High Roof, Sprinter High Roof    | 1   |
| 40669TM | Partition Wing Kit - Transit Mid Roof - For use with 4066X partitions | 1   |
| 48524   | Shelf Unit - 52" W x 60" H x 14" D                                    | 3   |
| 40342   | Large Parts Bins (40311) In Steel Shelf Cabinet - 2 Bins              | 1   |
| 40341   | Small Parts Bins (40331) In Steel Shelf Cabinet - 6 Bins              | 2   |