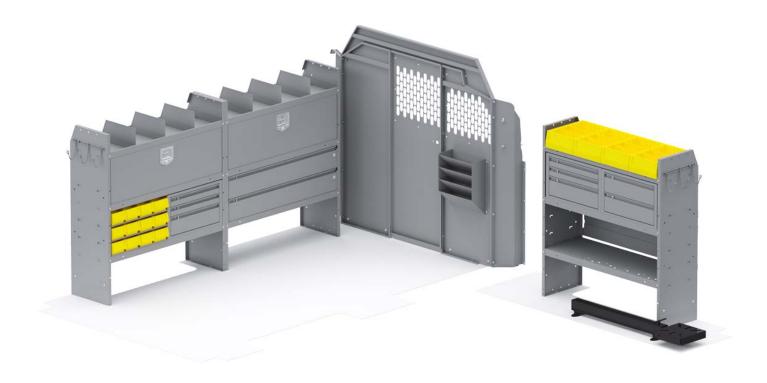

| ITEM    | DESCRIPTION                                                | QTY |
|---------|------------------------------------------------------------|-----|
| 40270   | Hanging File Holder                                        | 1   |
| 40030   | Shelf Dividers 6" Tall (Set of 6)                          | 1   |
| 40311   | Small Parts Shelf Bin - 10" W Plastic                      | 4   |
| 40070   | Drawer Cabinet - 2 Drawers                                 | 1   |
| 40080   | Drawer Cabinet - 3 Drawers                                 | 2   |
| 40060   | Hook - 3 Prong "J"                                         | 2   |
| 40341   | Small Parts Bins (40331) In Steel Shelf Cabinet - 6 Bins   | 2   |
| 40490   | Sliding Vise Mount                                         | 1   |
| 40640   | Partition - Perforated - Transit & NV Low Roof, GM, Metris | 1   |
| 40649TL | Partition Wing Kit - Transit Low Roof                      | 1   |
| 48420   | Shelf Unit - 42" W x 46" H x 14" D                         | 3   |
| 40010   | Shelf Door Kit 42" W                                       | 2   |
| 48142   | Drawer - Locking Shelf Drawer 42" W                        | 2   |