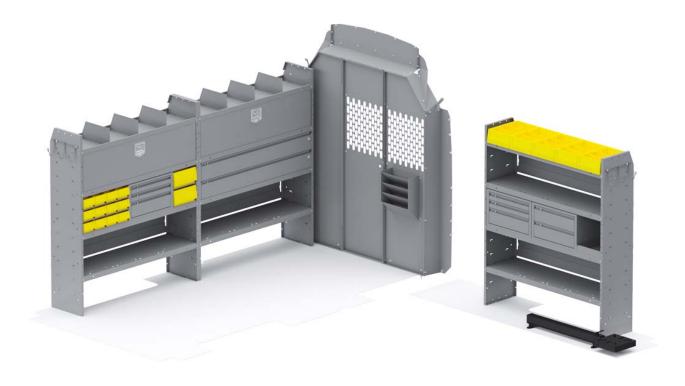

| ITEM    | DESCRIPTION                                                            | QTY |
|---------|------------------------------------------------------------------------|-----|
| 48524   | Shelf Unit - 52" W x 60" H x 14" D                                     | 3   |
| 40040   | Shelf Door Kit 52" W                                                   | 2   |
| 40270   | Hanging File Holder                                                    | 1   |
| 40030   | Shelf Dividers 6" Tall (Set of 6)                                      | 1   |
| 40660   | Partition - Perforated - Transit Mid/High Roof, Sprinter High Roof     | 1   |
| 40311   | Small Parts Shelf Bin - 10" W Plastic                                  | 5   |
| 40070   | Drawer Cabinet - 2 Drawers                                             | 1   |
| 40080   | Drawer Cabinet - 3 Drawers                                             | 2   |
| 48190   | Shelf Lip 10" L x 2.75" H                                              | 1   |
| 40060   | Hook - 3 Prong "J"                                                     | 2   |
| 48152   | Drawer - Locking Shelf Drawer 52" W                                    | 2   |
| 40341   | Small Parts Bins (40331) In Steel Shelf Cabinet - 6 Bins               | 2   |
| 40490   | Sliding Vise Mount                                                     | 1   |
| 40342   | Large Parts Bins (40311) In Steel Shelf Cabinet - 2 Bins               | 1   |
| 40669TH | Partition Wing Kit - Transit High Roof - For use with 4066X partitions | 1   |