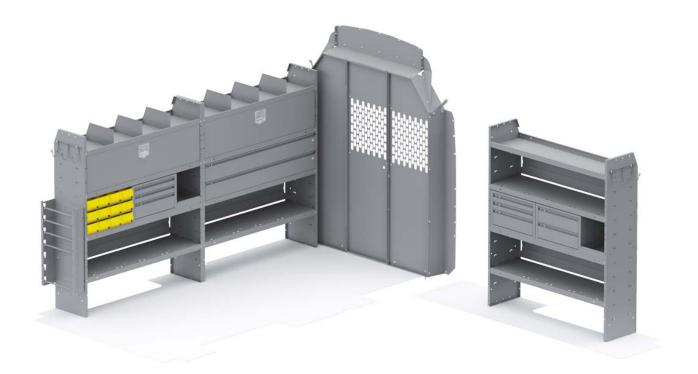

| ITEM    | DESCRIPTION                                                            | QTY |
|---------|------------------------------------------------------------------------|-----|
| 48524   | Shelf Unit - 52" W x 60" H x 14" D                                     | 3   |
| 40040   | Shelf Door Kit 52" W                                                   | 2   |
| 40230   | Wire Reel Holder - 5 Spindle                                           | 1   |
| 40030   | Shelf Dividers 6" Tall (Set of 6)                                      | 1   |
| 48190   | Shelf Lip 10" L x 2.75" H                                              | 2   |
| 40660   | Partition - Perforated - Transit Mid/High Roof, Sprinter High Roof     | 1   |
| 40669TH | Partition Wing Kit - Transit High Roof - For use with 4066X partitions | 1   |
| 40070   | Drawer Cabinet - 2 Drawers                                             | 1   |
| 40080   | Drawer Cabinet - 3 Drawers                                             | 2   |
| 40060   | Hook - 3 Prong "J"                                                     | 2   |
| 48152   | Drawer - Locking Shelf Drawer 52" W                                    | 2   |
| 40341   | Small Parts Bins (40331) In Steel Shelf Cabinet - 6 Bins               | 2   |