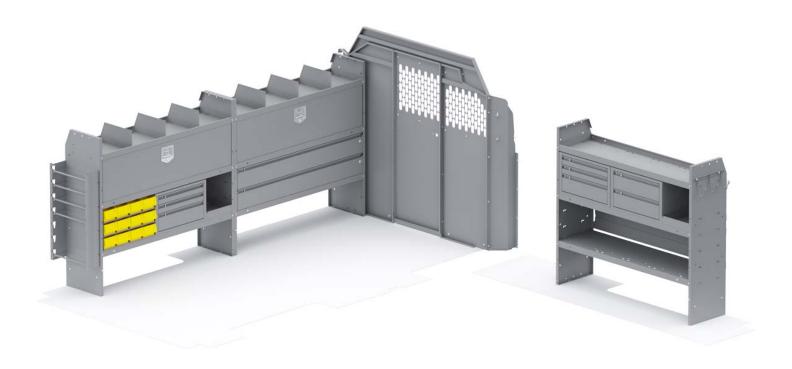

## ELECTRICAL CONTRACTOR VAN PACKAGE - TRANSIT LOW ROOF 148" WHEELBASE

Part # : 53TLL

| ITEM    | DESCRIPTION                                                | QTY |
|---------|------------------------------------------------------------|-----|
| 40640   | Partition - Perforated - Transit & NV Low Roof, GM, Metris | 1   |
| 48520   | Shelf Unit - 52" W x 46" H x 14" D                         | 3   |
| 40040   | Shelf Door Kit 52" W                                       | 2   |
| 40070   | Drawer Cabinet - 2 Drawers                                 | 1   |
| 40080   | Drawer Cabinet - 3 Drawers                                 | 2   |
| 40230   | Wire Reel Holder - 5 Spindle                               | 1   |
| 40060   | Hook - 3 Prong "J"                                         | 1   |
| 40030   | Shelf Dividers 6" Tall (Set of 6)                          | 1   |
| 48190   | Shelf Lip 10" L x 2.75" H                                  | 2   |
| 40341   | Small Parts Bins (40331) In Steel Shelf Cabinet - 6 Bins   | 2   |
| 48152   | Drawer - Locking Shelf Drawer 52" W                        | 2   |
| 40649TL | Partition Wing Kit - Transit Low Roof                      | 1   |