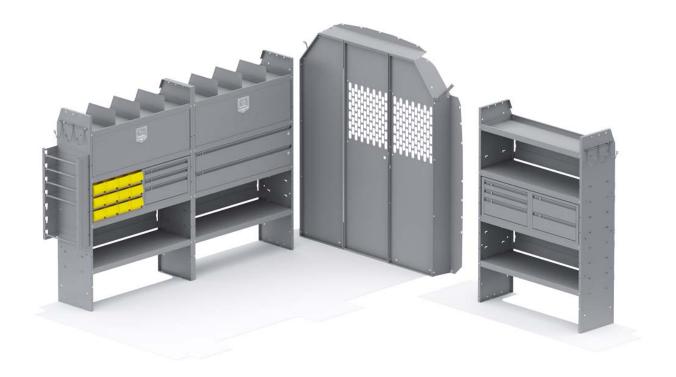

| ITEM    | DESCRIPTION                                                           | QTY |
|---------|-----------------------------------------------------------------------|-----|
| 48424   | Shelf Unit - 42" W x 60" H x 14" D                                    | 3   |
| 40010   | Shelf Door Kit 42" W                                                  | 2   |
| 40060   | Hook - 3 Prong "J"                                                    | 1   |
| 40230   | Wire Reel Holder - 5 Spindle                                          | 1   |
| 40030   | Shelf Dividers 6" Tall (Set of 6)                                     | 1   |
| 40660   | Partition - Perforated - Transit Mid/High Roof, Sprinter High Roof    | 1   |
| 40070   | Drawer Cabinet - 2 Drawers                                            | 1   |
| 40080   | Drawer Cabinet - 3 Drawers                                            | 2   |
| 48142   | Drawer - Locking Shelf Drawer 42" W                                   | 2   |
| 40341   | Small Parts Bins (40331) In Steel Shelf Cabinet - 6 Bins              | 2   |
| 40669TM | Partition Wing Kit - Transit Mid Roof - For use with 4066X partitions | 1   |