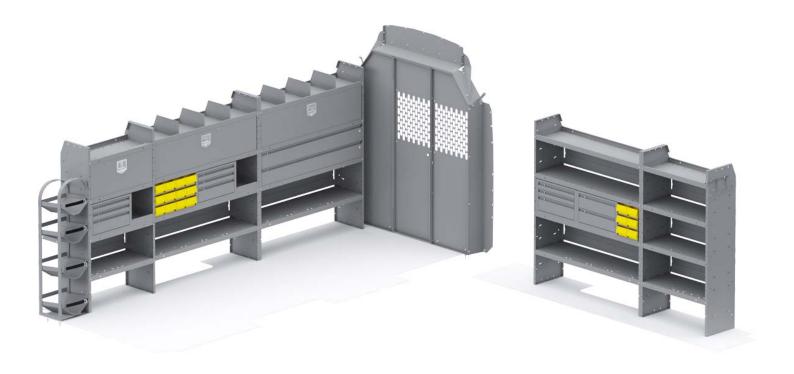

| ITEM    | DESCRIPTION                                                            | QTY |
|---------|------------------------------------------------------------------------|-----|
| 48524   | Shelf Unit - 52" W x 60" H x 14" D                                     | 3   |
| 40040   | Shelf Door Kit 52" W                                                   | 2   |
| 40070   | Drawer Cabinet - 2 Drawers                                             | 1   |
| 40060   | Hook - 3 Prong "J"                                                     | 2   |
| 40030   | Shelf Dividers 6" Tall (Set of 6)                                      | 1   |
| 48190   | Shelf Lip 10" L x 2.75" H                                              | 2   |
| 40660   | Partition - Perforated - Transit Mid/High Roof, Sprinter High Roof     | 1   |
| 40669TH | Partition Wing Kit - Transit High Roof - For use with 4066X partitions | 1   |
| 48324   | Shelf Unit - 32" W x 60" H x 14" D                                     | 2   |
| 40020   | Shelf Door Kit 32" W                                                   | 1   |
| 40080   | Drawer Cabinet - 3 Drawers                                             | 3   |
| 48152   | Drawer - Locking Shelf Drawer 52" W                                    | 2   |
| 40341   | Small Parts Bins (40331) In Steel Shelf Cabinet - 6 Bins               | 3   |
| 40101   | Refrigerant Tank Rack - 4 Tier                                         | 1   |