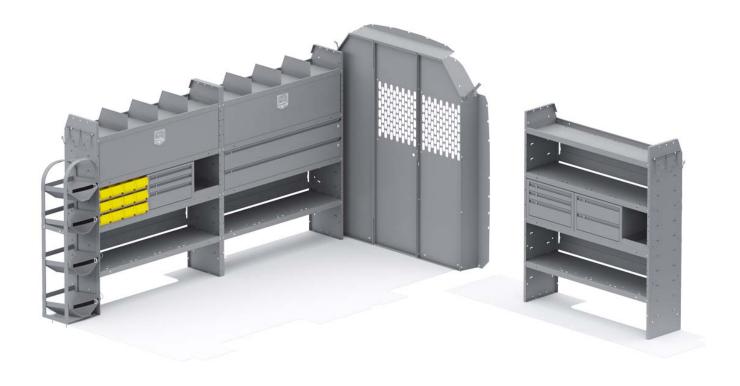

| ITEM    | DESCRIPTION                                                           | QTY |
|---------|-----------------------------------------------------------------------|-----|
| 48524   | Shelf Unit - 52" W x 60" H x 14" D                                    | 3   |
| 40040   | Shelf Door Kit 52" W                                                  | 2   |
| 40070   | Drawer Cabinet - 2 Drawers                                            | 1   |
| 40060   | Hook - 3 Prong "J"                                                    | 2   |
| 40030   | Shelf Dividers 6" Tall (Set of 6)                                     | 1   |
| 48190   | Shelf Lip 10" L x 2.75" H                                             | 2   |
| 40660   | Partition - Perforated - Transit Mid/High Roof, Sprinter High Roof    | 1   |
| 40080   | Drawer Cabinet - 3 Drawers                                            | 2   |
| 48152   | Drawer - Locking Shelf Drawer 52" W                                   | 2   |
| 40341   | Small Parts Bins (40331) In Steel Shelf Cabinet - 6 Bins              | 2   |
| 40101   | Refrigerant Tank Rack - 4 Tier                                        | 1   |
| 40669TM | Partition Wing Kit - Transit Mid Roof - For use with 4066X partitions | 1   |