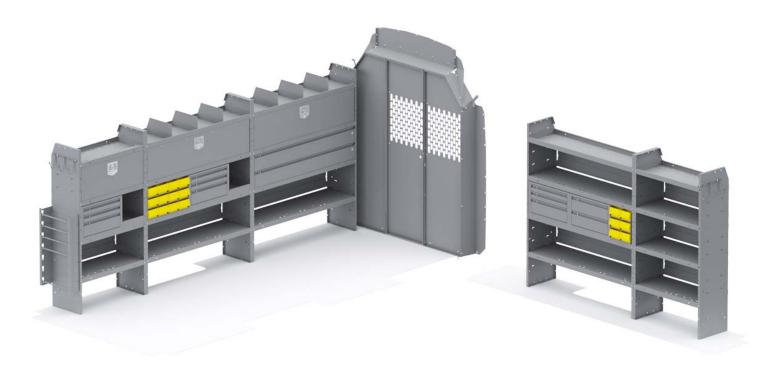

## ELECTRICAL CONTRACTOR VAN PACKAGE - TRANSIT HIGH ROOF 148" EXT WHEELBASE

Part # : 53TLH

| ITEM    | DESCRIPTION                                                            | QTY |
|---------|------------------------------------------------------------------------|-----|
| 48524   | Shelf Unit - 52" W x 60" H x 14" D                                     | 3   |
| 40040   | Shelf Door Kit 52" W                                                   | 2   |
| 40230   | Wire Reel Holder - 5 Spindle                                           | 1   |
| 40030   | Shelf Dividers 6" Tall (Set of 6)                                      | 1   |
| 48190   | Shelf Lip 10" L x 2.75" H                                              | 2   |
| 40669TH | Partition Wing Kit - Transit High Roof - For use with 4066X partitions | 1   |
| 48324   | Shelf Unit - 32" W x 60" H x 14" D                                     | 2   |
| 40020   | Shelf Door Kit 32" W                                                   | 1   |
| 40070   | Drawer Cabinet - 2 Drawers                                             | 1   |
| 40080   | Drawer Cabinet - 3 Drawers                                             | 3   |
| 40060   | Hook - 3 Prong "J"                                                     | 2   |
| 48152   | Drawer - Locking Shelf Drawer 52" W                                    | 2   |
| 40341   | Small Parts Bins (40331) In Steel Shelf Cabinet - 6 Bins               | 3   |
| 40660   | Partition - Perforated - Transit Mid/High Roof, Sprinter High Roof     | 1   |