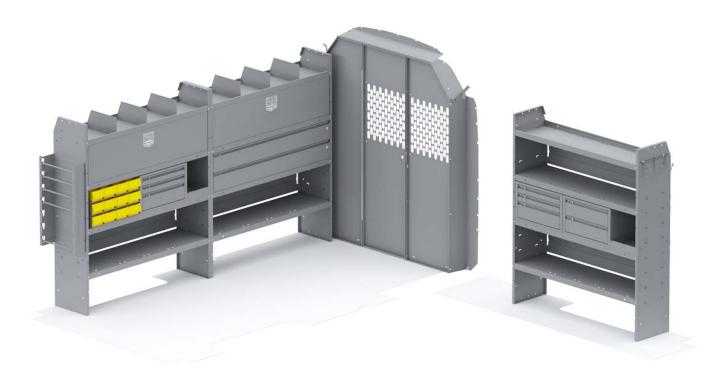

| ITEM    | DESCRIPTION                                                           | QTY |
|---------|-----------------------------------------------------------------------|-----|
| 48524   | Shelf Unit - 52" W x 60" H x 14" D                                    | 3   |
| 40040   | Shelf Door Kit 52" W                                                  | 2   |
| 40230   | Wire Reel Holder - 5 Spindle                                          | 1   |
| 40030   | Shelf Dividers 6" Tall (Set of 6)                                     | 1   |
| 48190   | Shelf Lip 10" L x 2.75" H                                             | 2   |
| 40660   | Partition - Perforated - Transit Mid/High Roof, Sprinter High Roof    | 1   |
| 40070   | Drawer Cabinet - 2 Drawers                                            | 1   |
| 40080   | Drawer Cabinet - 3 Drawers                                            | 2   |
| 40060   | Hook - 3 Prong "J"                                                    | 1   |
| 48152   | Drawer - Locking Shelf Drawer 52" W                                   | 2   |
| 40341   | Small Parts Bins (40331) In Steel Shelf Cabinet - 6 Bins              | 2   |
| 40669TM | Partition Wing Kit - Transit Mid Roof - For use with 4066X partitions | 1   |