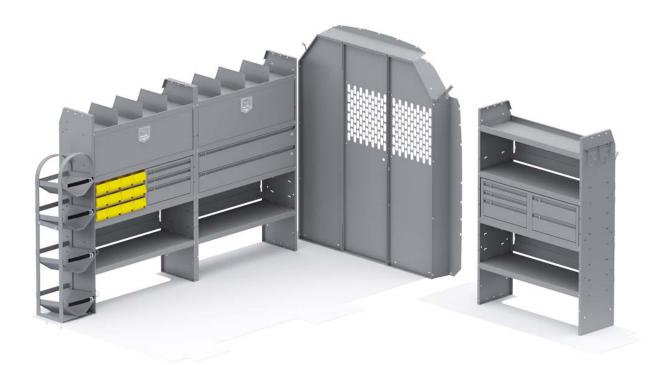

| ITEM    | DESCRIPTION                                                           | QTY |
|---------|-----------------------------------------------------------------------|-----|
| 48424   | Shelf Unit - 42" W x 60" H x 14" D                                    | 3   |
| 40010   | Shelf Door Kit 42" W                                                  | 2   |
| 40070   | Drawer Cabinet - 2 Drawers                                            | 1   |
| 40080   | Drawer Cabinet - 3 Drawers                                            | 2   |
| 40060   | Hook - 3 Prong "J"                                                    | 1   |
| 40030   | Shelf Dividers 6" Tall (Set of 6)                                     | 1   |
| 48142   | Drawer - Locking Shelf Drawer 42" W                                   | 2   |
| 40341   | Small Parts Bins (40331) In Steel Shelf Cabinet - 6 Bins              | 2   |
| 40101   | Refrigerant Tank Rack - 4 Tier                                        | 1   |
| 40660   | Partition - Perforated - Transit Mid/High Roof, Sprinter High Roof    | 1   |
| 40669TM | Partition Wing Kit - Transit Mid Roof - For use with 4066X partitions | 1   |