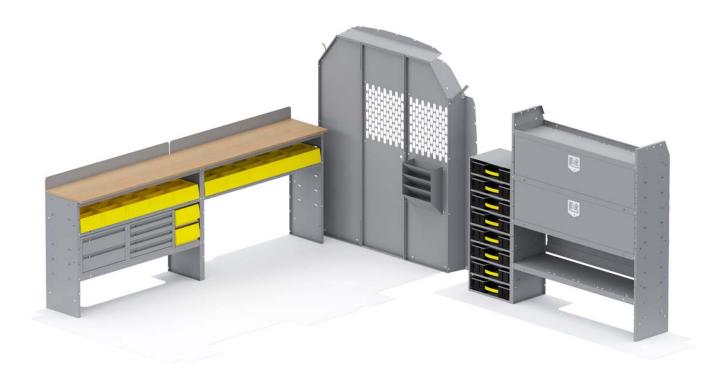

| PACKAGE INCLUDES |                                                                        |     |
|------------------|------------------------------------------------------------------------|-----|
| ITEM             | DESCRIPTION                                                            | QTY |
| 40660            | Partition - Perforated - Transit Mid/High Roof, Sprinter High Roof     | 1   |
| 48524            | Shelf Unit - 52" W x 60" H x 14" D                                     | 1   |
| 40070            | Drawer Cabinet - 2 Drawers                                             | 1   |
| 40090            | Drawer Cabinet - 4 Drawers                                             | 2   |
| 40270            | Hanging File Holder                                                    | 1   |
| 40311            | Small Parts Shelf Bin - 10" W Plastic                                  | 13  |
| 40342            | Large Parts Bins (40311) In Steel Shelf Cabinet - 2 Bins               | 2   |
| 40190            | Cargo Case Cabinet - Includes 4 Cargo Cases (40351)                    | 2   |
| 40020            | Shelf Door Kit 32" W                                                   | 2   |
| 40060            | Hook - 3 Prong "J"                                                     | 1   |
| 40532            | Workbench Top w/ Backsplash - 32"W - Use with 48322 or 48323.          | 1   |
| 40552            | Workbench Top w/ Backsplash - 52"W - Use with 48522 or 48523           | 2   |
| 48323            | Shelf Unit - 32" W x 36" H x 14" D                                     | 1   |
| 48324            | Shelf Unit - 32" W x 60" H x 14" D                                     | 1   |
| 40669TH          | Partition Wing Kit - Transit High Roof - For use with 4066X partitions | 1   |
| 48523            | Shelf Unit - 52" W x 36" H x 14" D                                     | 1   |
| 40040            | Shelf Door Kit 52" W                                                   | 2   |