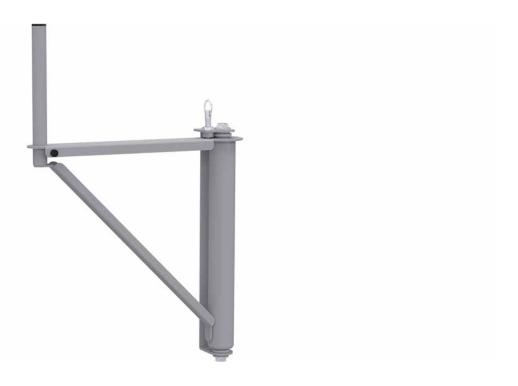

### **SWING-OUT SINGLE SPOOL HOLDER**

Part #: 40233

# **Swing-Out Single Spool Holder**

The Swing-Out Spool Holder mounts to the end panel of shelves and can be rotated to stow the holder against the shelf, or to deploy it into the aisleway of the vehicle. This allows a user to deploy the spool holder, load a spool onto the holder, spool out a length of wire, unload the spool, and then stow the holder back out of the way. This can free up precious floor space and maintain safe aisle widths.

#### **Features and Benefits:**

- Holds up to 50 lb spools.
- Rotates flush with shelf end panel when not in use.
- Spring-loaded pin is easy to operate.
- Mounts to shelf end panel using 2 pre-drilled holes.