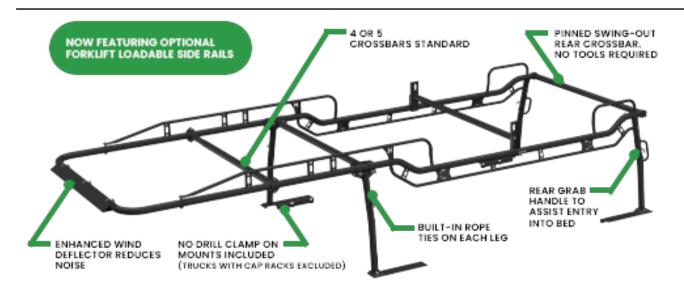

#### **New Features**

- Optional forklift loadable side rails to allow for safer and more efficient loading of the rack.
- Swing-out rear crossbar designed to ease the loading process
- More fitment options to fit every truck configuration including short bed and crew cab applications
- Adjustable front leg mounting to fit more vehicle applications with a single rack
- Improved foot mounting that reduces horizontal deflection and creates a stronger rack
- Easy entry grab handles mounted low on the rear for added support
- · Wind deflector now included as standard