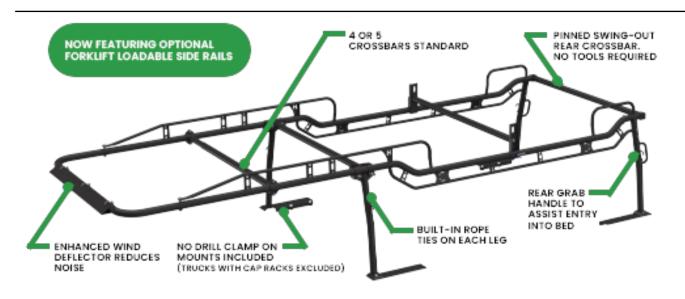

#### **New Features**

- Optional forklift loadable side rails to allow for safer and more efficient loading of the rack.
- Swing-out rear crossbar designed to ease the loading process
- More fitment options to fit every truck configuration including short bed and crew cab applications
- Adjustable front leg mounting to fit more vehicle applications with a single rack
- Improved foot mounting that reduces horizontal deflection and creates a stronger rack
- Easy entry grab handles mounted low on the rear for added support
- · Wind deflector now included as standard