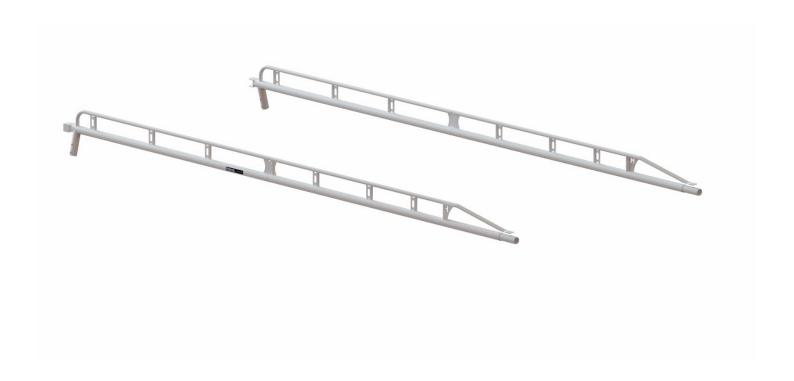

## The Pro Rack Side Channel Kit - Standard | 8' Body, Extended Cab | 9' Body, Regular Cab | White

The Pro Rack is a new line of heavy duty racks for full-size work trucks, service bodies, and platform bodies.

#### **Vehicle Fitment:**

| 10 251105 D005 | 8' Service Bodies | 9' Service Bodies |
|----------------|-------------------|-------------------|
|----------------|-------------------|-------------------|