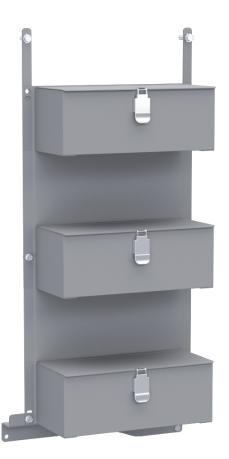

## Tray Organizer – 12" W

This organizer features three trays with lids that can be mounted to partitions, shelving, or the rear door of a Transit, Sprinter, or ProMaster with 40114T. The organizer is a great way to maximize useable storage space in your van.

## **Features and Benefits:**

- Powder coated gray steel offers maximum strength and durability.
- The three trays' interior dimensions are 11.8" W x 4.2" D x 4.5" H. Total dimensions are 24.75" H x

## 13.68" W x 5.8" D.

- Each tray has 2 plastic dividers to compartmentalize the storage space.
- Trays have clamping lids to secure parts and equipment.