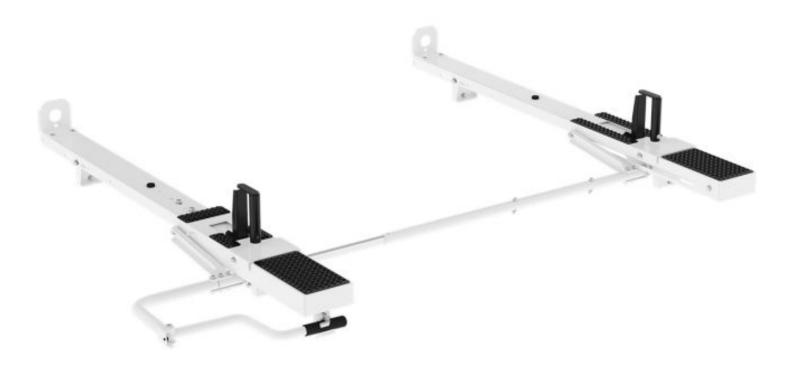

## DROP DOWN HD ALUMINUM LADDER RACK KIT - SINGLE - 5.5' MOST COMMERCIAL CAPS

Part #: 4C5A0D

# **Drop Down HD Aluminum Ladder Rack Kit - Single - 5.5' Most Commercial Caps**

#### Includes:

- Rack bows
- Passenger side drop down mechanism
- Mount Kit

#### **Features:**

- · Quick & easy to assemble and install
- Rust free heavy duty aluminum
- · Adjustable clamps firmly secure ladder to rack
- Rung grips are adjustable to secure extension ladders of all sizes
- Rugged crossbows are low over van roof to reduce overall vehicle height and to facilitate loading and unloading
- Chip resistant white powder coat finish

## ehicle Fit:

ost 5.5' Commercial Truck Caps

| ACKAGE II | GE INCLUDES                                                   |     |  |
|-----------|---------------------------------------------------------------|-----|--|
| EM        | DESCRIPTION                                                   | QTY |  |
| \934      | Drop Down HD Aluminum Ladder Rack - Single - Trucks w/ Cap    | 1   |  |
| 08SC      | Mount Kit - Truck Cap Clamp & Lock and Drop Down Ladder Racks | 1   |  |