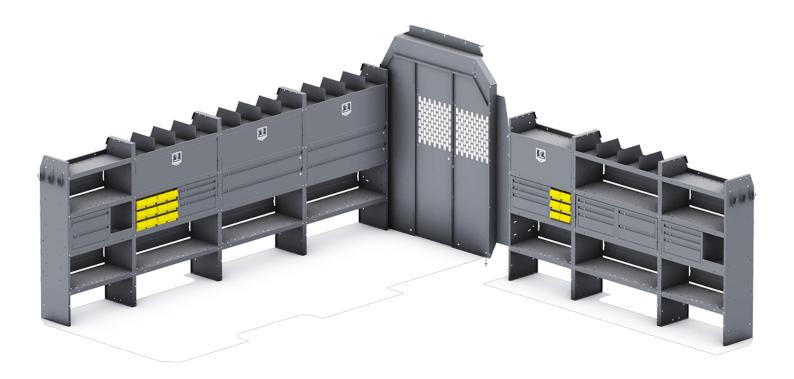

## **QUICK PACKAGE MAX - SPRINTER 170" WB HIGH ROOF**

Part #: FFM-SLH

| ITEM    | DESCRIPTION                                                             | QTY |
|---------|-------------------------------------------------------------------------|-----|
| 40660   | Partition - Perforated - Transit Mid/High Roof, Sprinter High Roof      | 1   |
| 40669SH | Partition Wing Kit - Sprinter High Roof - For Use With 4066X Partitions | 1   |
| 48324   | Shelf Unit - 32" W x 60" H x 14" D                                      | 3   |
| 48424   | Shelf Unit - 42" W x 60" H x 14" D                                      | 4   |
| 40020   | Shelf Door Kit 32" W                                                    | 1   |
| 40010   | Shelf Door Kit 42" W                                                    | 3   |
| 40070   | Drawer Cabinet - 2 Drawers                                              | 2   |
| 40080   | Drawer Cabinet - 3 Drawers                                              | 4   |
| 48190   | Shelf Lip 10" L x 2.75" H                                               | 2   |
| 40060   | Hook - 3 Prong "J"                                                      | 2   |
| 40030   | Shelf Dividers 6" Tall (Set of 6)                                       | 2   |
| 48142   | Drawer - Locking Shelf Drawer 42" W                                     | 4   |
| 40341   | Small Parts Bins (40331) In Steel Shelf Cabinet - 6 Bins                | 3   |