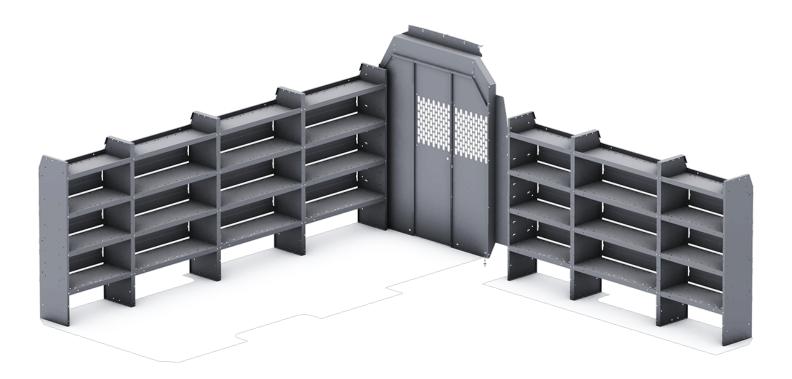

## QUICK PACKAGE GO - SPRINTER 170" WB HIGH ROOF

Part #: FFG-SLH

| ITEM    | DESCRIPTION                                                             | QTY |
|---------|-------------------------------------------------------------------------|-----|
| 40660   | Partition - Perforated - Transit Mid/High Roof, Sprinter High Roof      | 1   |
| 40669SH | Partition Wing Kit - Sprinter High Roof - For Use With 4066X Partitions | 1   |
| 48424   | Shelf Unit - 42" W x 60" H x 14" D                                      | 4   |
| 48324   | Shelf Unit - 32" W x 60" H x 14" D                                      | 3   |